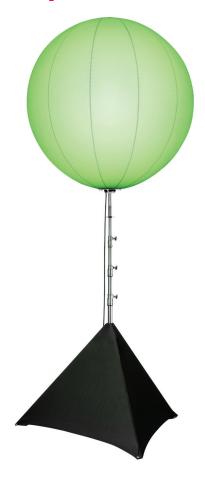

#### accessories

Telescopic stand Spandex base cover Battery pack

### technical data

| Light source               | 300 W RGBW LED                        |
|----------------------------|---------------------------------------|
| Luminous flux              | RGB LED: 4,300 lm / CW LED: 21,000 lm |
| Average LED lifetime       | > 50,000 h                            |
| Max power for each circuit | RGB: 140 W - CW: 120 W                |
| Maximum power consumption  | 300 W                                 |
| Power supply               | 120 Volt                              |
| Noise level                | 49 dB                                 |
| DMX control                | 5-pin DMX connectors / 4 DMX channels |
| Envelope sizes             | 4 ft, 5 ft, 6.5 ft                    |
| Standard envelope shape    | Sphere                                |
| Weight of the balloon      | 20 lbs                                |
| Weight of the control box  | 9 lbs                                 |
| Wind resistance            | Up to 25 mph                          |
| Ingress Protection         | IP 54                                 |
| Set-up time                | < 15 min                              |