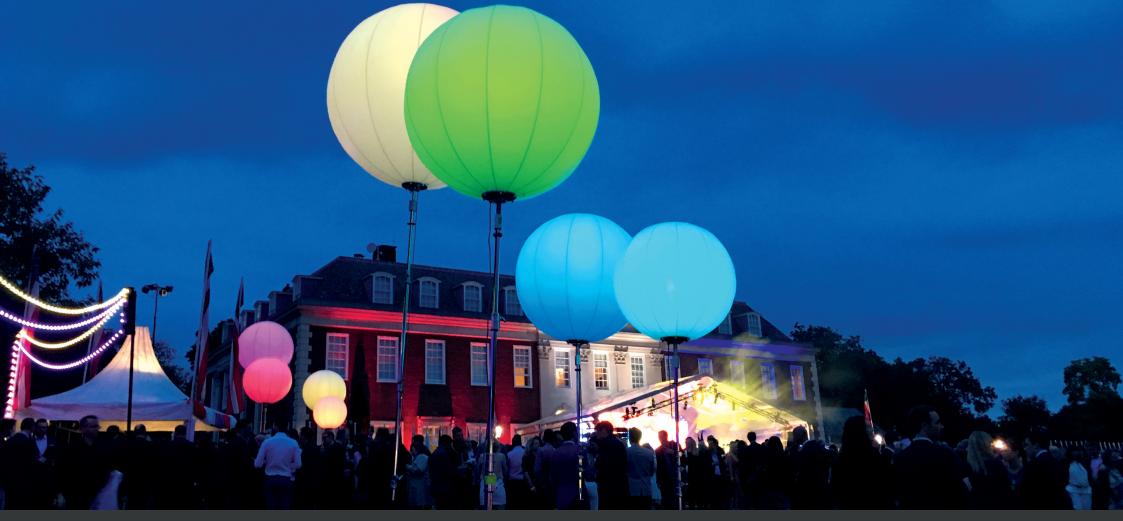

→ LIGHTING >crystal RGBW LED

# crystal RGBW LED

### technical data

| Light source               | 300 W RGBW LED                        |
|----------------------------|---------------------------------------|
| Luminous flux              | RGB LED: 4,300 lm / CW LED: 21,000 lm |
| Average LED lifetime       | > 50,000 h                            |
| Max power for each circuit | RGB: 140 W - CW: 120 W                |
| Maximum power consumption  | 300 W                                 |
| Power supply               | 120 Volt                              |
| Noise level                | 49 dB                                 |
| DMX control                | 5-pin DMX connectors / 4 DMX channels |
| Envelope sizes             | 4 ft, 5 ft, 6.5 ft                    |
| Standard envelope shape    | Sphere                                |
| Weight of the balloon      | 20 lbs                                |
| Weight of the control box  | 9 lbs                                 |
| Wind resistance            | Up to 25 mph                          |
| Ingress Protection         | IP 54                                 |
| Set-up time                | < 15 min                              |